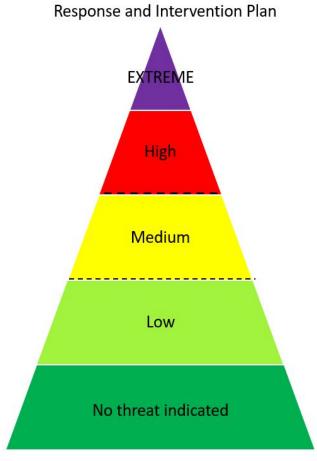

### Risk to Self

| Emergency Services Contacted Parent Contact Safety/Re-entry Plan Follow-up with MTSS:                                               |   |
|-------------------------------------------------------------------------------------------------------------------------------------|---|
| School Counseling with Parent Contact Referral for Outside Therapy with school consultation Safety Plan Follow-up with MTSS: Other: |   |
| School Counseling with Parent Contact Referral for Outside Therapy with school consultation Follow-up with MTSS: Other:             | ı |
| Teacher monitoring Counseling Check-in with Follow-up with MTSS: Parent Contact Other:                                              | - |

## Syosset School District

### Risk to Others

| Emergency Services Contacted Parent Contact Safety/Re-entry Plan Administrative Action: Follow-up with MTSS:                                                                                                                |
|-----------------------------------------------------------------------------------------------------------------------------------------------------------------------------------------------------------------------------|
| School Counseling with Parent Contact Referral for Outside Therapy with school consultation Daily Check-in Safety Plan/Code of Conduct Agreement Increased supervision Behavior Assessment/Plan Follow-up with MTSS: Other: |
| School Counseling with<br>Parent Contact<br>Referral for<br>Outside Therapy with school consultation<br>Follow-up with MTSS:<br>Other:                                                                                      |
| Teacher monitoring Counseling Check-in with Follow-up with MTSS: Parent Contact Other:                                                                                                                                      |

Student: \_\_\_\_\_

Date: \_\_\_\_\_ Time: \_\_\_\_\_