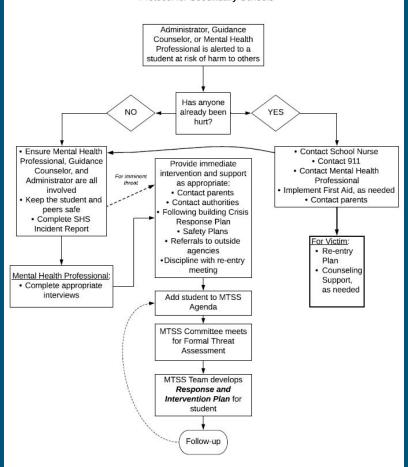

#### Syosset Central School District Student *Threat to Others* Assessment Protocol for **Secondary** Schools