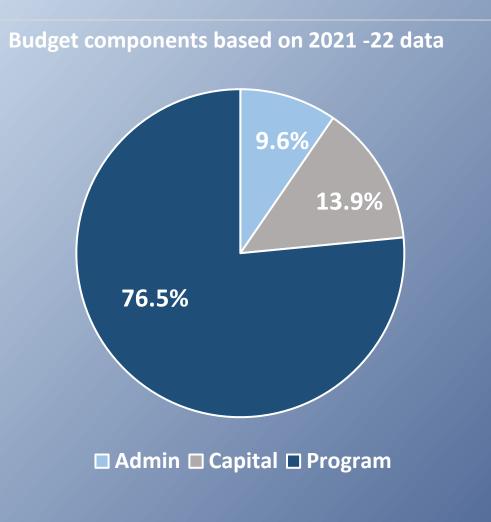

#### The 2022-23 budget continues to support:

- All existing programs and services for students
- Instructional technology
- The social and emotional well-being of students
- Maintaining existing cleaning and disinfecting protocols
- Maintenance of our physical plant and equipment
- Fiscal stability to optimize our response to changing circumstances.