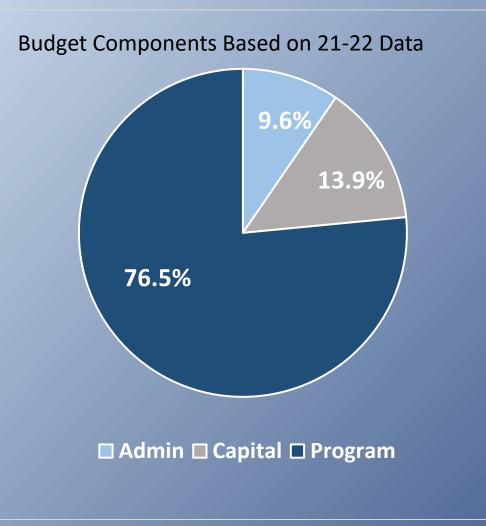

#### The 2022-23 budget continues to support:

- All existing programs and services for students
- Instructional technology
- The social and emotional well-being of students
- Maintaining existing cleaning and disinfecting protocols
- Maintenance of our physical plant and equipment
- Fiscal stability to optimize our response to changing circumstances.