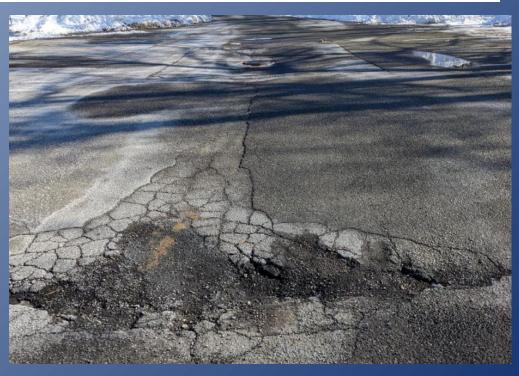

#### **Services Include:**

- Roof repairs
- Paving work
- Flooring repair and replacement
- Fencing repairs
- Painting
- Plumbing
- Environmental monitoring
- Duct and vent cleaning
- PA System maintenance & repair