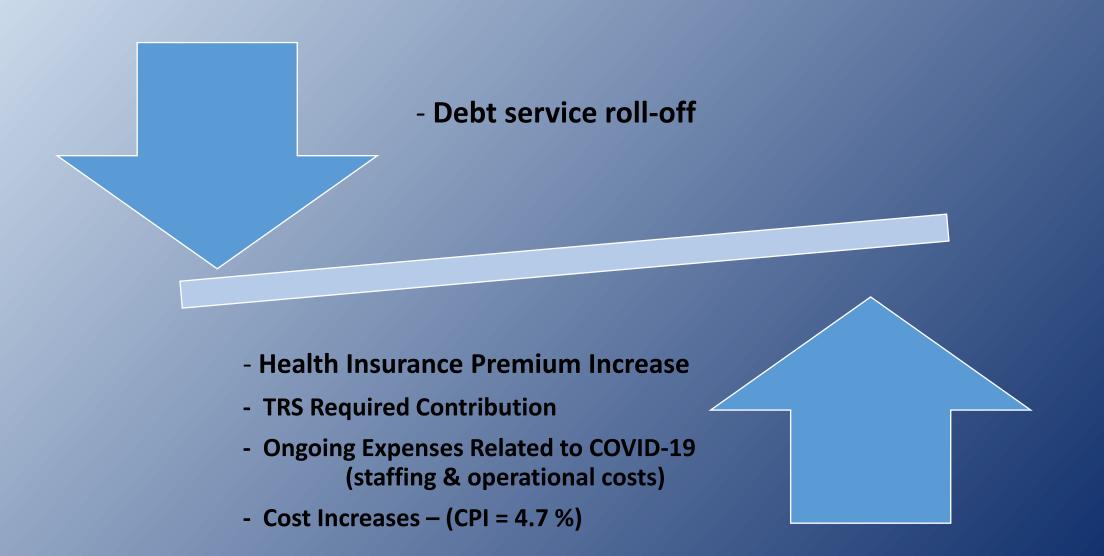

**Important Dates** 

- February 7 Budget Meeting (Capital & Admin)
- March 21 Budget Meeting (Program & Revenue)
- April 11 Budget Meeting & Budget Adoption
- May 9 Budget Hearing

 May 17, 2022 – Annual District Election and Budget Vote

### February 7, 2022 Budget Meeting Topics:

- Tax Cap for 2022-23
- Capital Codes
- Administrative Codes
- First Look Revenue State Aid Governor's Proposal

### 2022-23 Budget

#### The 2022-23 budget continues to support:

- All existing programs and services for students
- Instructional technology
- The social and emotional well-being of students
- Maintaining existing cleaning and disinfecting protocols
- Maintenance of our physical plant and equipment
- Fiscal stability to optimize our response to changing circumstances.

## 2022-23 Budget Drivers



#### Syosset Tax Cap Calculation Trend

|              | Тах Сар     | Actual Tax |
|--------------|-------------|------------|
|              | Calculation | Levy       |
| 2022-23 Est. | 2.88%       | ?          |
| 2021-22      | 2.31%       | 1.98%      |
| 2020-21      | 3.23%       | 1.70%      |
| 2019-20      | 3.34%       | 2.49%      |
| 2018-19      | 3.57%       | 2.26%      |
| 2017-18      | 2.24%       | 2.12%      |
| 2016-17      | 0.30%       | 0.14%      |
| 2015-16      | 1.56%       | 0.91%      |
| 2014-15      | 1.39%       | 1.33%      |
| 2013-14      | 3.08%       | 2.84%      |
| 2012-13      | 2.26%       | 2.26%      |

#### Tax Cap Formula



| Tax Cap<br>Calculation -<br>Preliminary | Tax Levy for 2021-22Multiply (1) by Tax Base Growth Factor 2022Add: PILOT