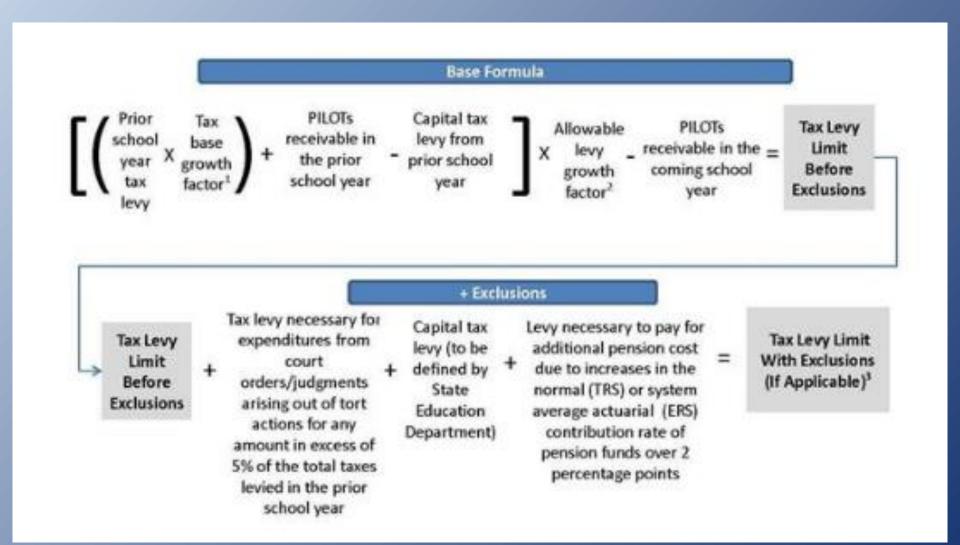

#### Tax Cap Formula

| Tax Cap<br>Calculation -<br>Preliminary | Tax Levy for 2021-22Multiply (1) by Tax Base Growth Factor 2022Add: PILOT payments from prior year<br>LIPA "PILOT"Subtract Exclusions - CapitalAdjusted Prior Year LevyAllowable Levy Growth Factor (lesser of CPI or 2%)Current Estimate = 2.00%Subtract Estimated PILOTS for 2022-23 fiscal yearSubtract Estimated LIPA "Pilots" for 2022-23 fiscal yearTax Levy Limit | \$208,289,296<br>1.00490<br>\$209,309,913<br>\$4,433,497<br>\$5,155,427<br>(\$5,799,187)<br>\$213,099,650<br>\$217,361,643<br>(\$5,129,541)<br>(\$4,615,519)<br>\$207,616,583 |                             |
|-----------------------------------------|--------------------------------------------------------------------------------------------------------------------------------------------------------------------------------------------------------------------------------------------------------------------------------------------------------------------------------------------------------------------------|-------------------------------------------------------------------------------------------------------------------------------------------------------------------------------|-----------------------------|
|                                         | Estimated Coming Year Exemptions - Capital                                                                                                                                                                                                                                                                                                                               | \$6,669,266                                                                                                                                                                   | Subject to change           |
|                                         | 2022-23 MAXIMUM ALLOWABLE TAX LEVY                                                                                                                                                                                                                                                                                                                                       | \$214,285,849<br><mark>2.88%</mark>                                                                                                                                           | based on<br>building<br>aid |

Tax Cap Calculation -**Preliminary** 