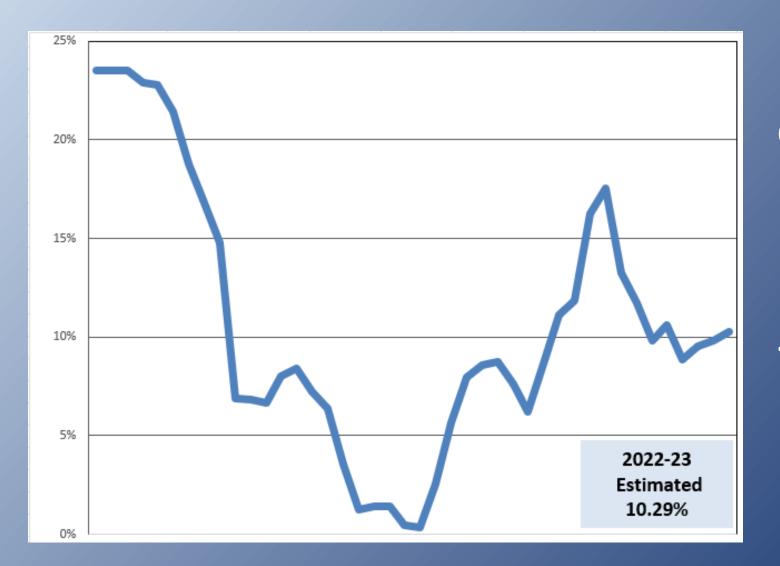

# **TRS Rates**

Employer Contribution Rate was 9.8% in 2021-22

The change in the ECR = approx. \$850K increase in budget

|    | Audited Financial Statements June 30, 2021           | _Jur   | ne 30, 2021 |            |            |        |        |
|----|------------------------------------------------------|--------|-------------|------------|------------|--------|--------|
|    | General Fund                                         | *      | 2.050       |            |            |        |        |
|    | Nonspendable: Prepaids<br>Restricted                 | \$     | 3,050       | Possible   | use of T   | RS Re  | eserve |
|    | Workers' compensation                                |        | 3,275,338   |            |            |        |        |
|    | Unemployment insurance                               |        | 735,664     |            |            |        |        |
|    | Retirement contribution                              |        |             |            |            |        |        |
|    | Teachers' retirement system                          |        | 5,817,238   | +          |            |        |        |
| ЕÏ | Employees' retirement system                         |        | 14,194,991  |            |            |        |        |
| -  | Insurance                                            |        | 314,474     |            |            |        |        |
|    | Employee benefit accrued liability                   |        | 3,374,308   |            |            |        |        |
|    | Capital                                              |        | 2,669,617   |            |            |        |        |
|    | Repairs                                              |        | 171,456     |            |            |        |        |
|    |                                                      |        |             |            |            |        |        |
|    |                                                      |        |             |            |            |        |        |
|    |                                                      |        |             | 2022-2023  | 2021-2022  |        |        |
|    | Dudant Annual Departmention                          |        |             | Proposed   | Adopted    | Dollar |        |
|    | Budget Account Description 9020 Teachers' Retirement |        |             | Budget     | Budget     | Chang  | e      |
|    | 9020-800-00-0000 TRS Retirement                      | System |             | 11,970,784 | 11,120,514 | 8      | 50,270 |
|    |                                                      |        |             |            |            |        |        |