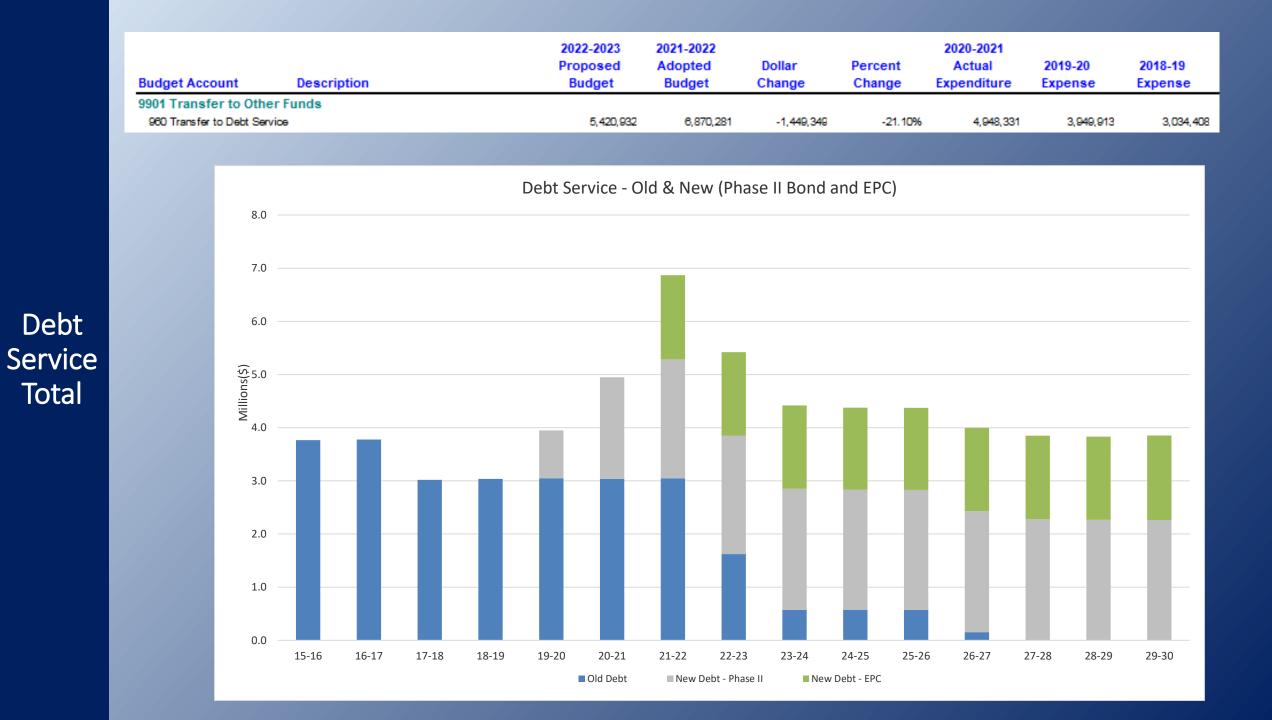

# Draft Capital Codes Summary

| Budget Account                | Description | 2022-2023<br>Proposed<br>Budget | 2021-2022<br>Adopted<br>Budget | Dollar<br>Change | Percent<br>Change | 2020-2021<br>Actual<br>Expenditure | 2019-20<br>Expense | 2018-19<br>Expense | 2022-2023<br>Proposed<br>FTE | 2021-2022<br>Current<br>Year FTE |
|-------------------------------|-------------|---------------------------------|--------------------------------|------------------|-------------------|------------------------------------|--------------------|--------------------|------------------------------|----------------------------------|
| 1620 Operation of Plant       |             | 11,333,031                      | 10,773,075                     | 559,956          | 5.20%             | 12,035,904                         | 8,616,003          | 9,102,330          | 81.2500                      | 81.2500                          |
| 1621 Maintenance of Plant     |             | 6,583,176                       | 5,738,350                      | 844,826          | 14.72%            | 4,818,013                          | 5,608,269          | 4,287,448          | 33.5000                      | 33.5000                          |
| 1631 Security                 |             | 4,116,102                       | 3,344,650                      | 771,452          | 23.07%            | 3,783,880                          | 3,080,975          | 2,998,049          | 14.9000                      | 15.9000                          |
| 9760 Tax Anticipation Notes   |             | 720,000                         | 720,000                        | C                | 0.00%             | 415,558                            | 323,333            | 603,017            | 0                            | C                                |
| 9901 Transfer to Other Funds  |             | 5,420,932                       | 6,870,281                      | -1,449,349       | -21.10%           | 4,948,331                          | 3,949,913          | 3,034,408          | 0                            | C                                |
| 9950 Transfer to Capital Fund |             | 3,090,000                       | 1,913,547                      | 1,176,453        | 61.48%            | 7,344,347                          | 3,397,042          | 5,538,599          | C                            | C                                |
| Total General Fund            |             | 31,263,241                      | 29,359,903                     | 1,903,338        | 6.48%             | 33,346,011                         | 24,975,535         | 25,543,849         | 129.6500                     | 130.6500                         |