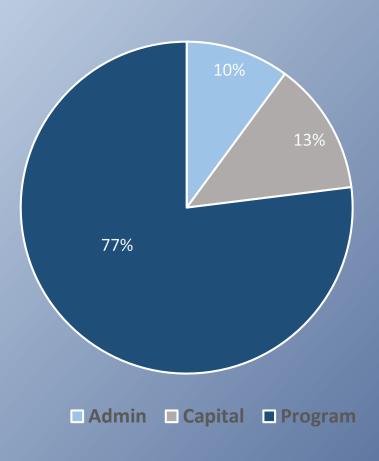

### 2020-21 Draft Budget

- Budget Drivers
- Tax Cap for 2020-21
- Administration Codes
- Capital Codes
- State Aid Governor's Proposal

## Administration Section of Budget

## Capital Section of Budget