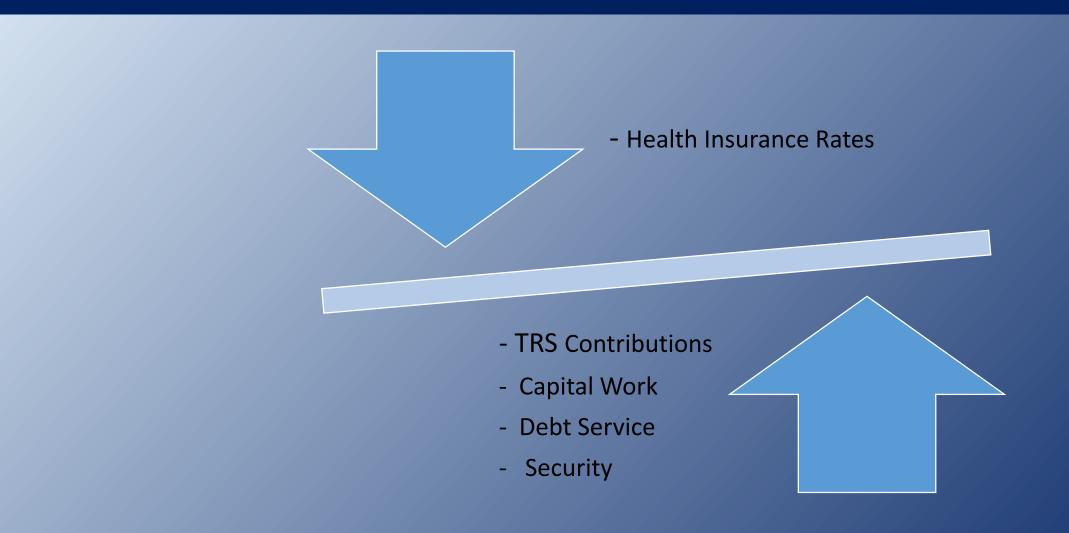

# Syosset School District

Budget Information Meeting 2020-21 Budget

February 10, 2020

## 2020-21 Budget Planning

#### **Important Dates**

- February 10 Budget Meeting
- March 16 Budget Meeting
- April 21 Budget Meeting
- May 11 Budget Hearing
  - May 19, 2020 BUDGET VOTE

### 2020-21 Budget Goals & Strategies

- Continue to enhance the learning environment with flexible furniture
- Continue to replace instructional technology
- Continue to invest in the safety and security of students and staff
- Continue to repair and maintain facilities and equipment
- Continue to seek greater efficiencies in operations

### 2020-21 Draft Budget

- Budget Drivers
- Tax Cap for 2020-21
- Administration Codes
- Capital Codes
- State Aid Governor's Proposal

#### 2019-20 Budget Drivers



# TRS Rates Historical 1980 – 2020



Employer
Contribution Rate
Increased from
8.86% in 2019-20

1% increase in ECR = \$1.1 million increase in budget

### Syosset Tax Cap Calculation Trend

|              | Tax Cap<br>Calculation | Actual<br>Tax<br>Levy |
|--------------|------------------------|-----------------------|
| 2020-21 Est. | 3.30%                  | ?                     |
| 2019-20      | 3.34%                  | 2.49%                 |
| 2018-19      | 3.57%                  | 2.26%                 |
| 2017-18      | 2.24%                  | 2.12%                 |
| 2016-17      | 0.30%                  | 0.14%                 |
| 2015-16      | 1.56%                  | 0.91%                 |
| 2014-15      | 1.39%                  | 1.33%                 |
| 2013-14