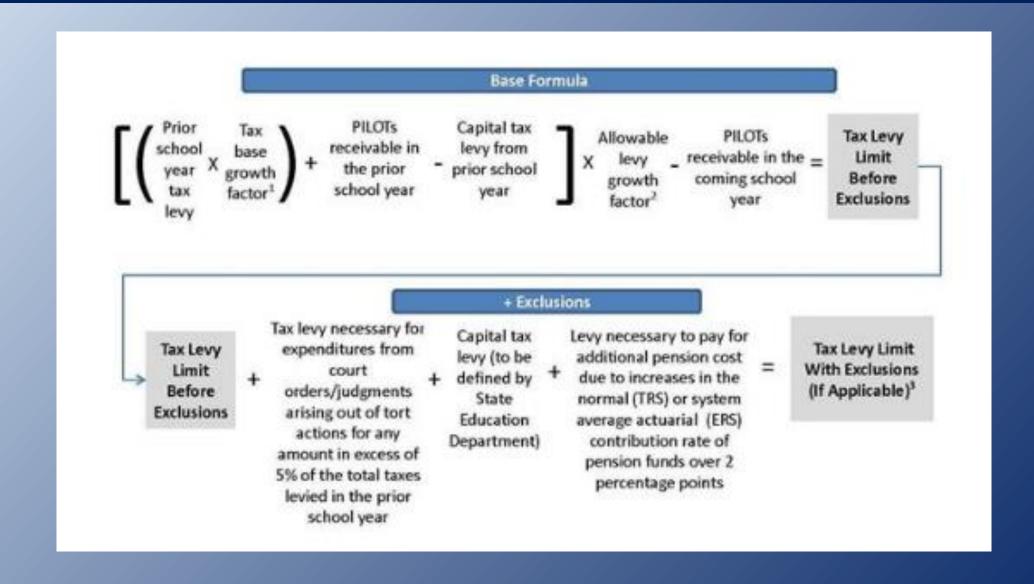

#### Tax Cap Formula

# Tax Cap Calculation Preliminary

| Tax Levy for 2019-20                                     | \$200,830,319              |
|----------------------------------------------------------|----------------------------|
| Multiply (1) by Tax Base Growth Factor 2020              | 1.00960                    |
|                                                          | \$202,758,290              |
| Add: PILOT payments from prior year LIPA "PILOT"         | \$3,921,913<br>\$5,158,642 |
| Subtract Exclusions - Capital                            | (\$2,945,729)              |
| Adjusted Prior Year Levy                                 | \$208,893,116              |
| Allowable Levy Growth Factor (lessor of CPI or 2%)       | \$212,674,081              |
| Current Estimate = 1.81%                                 |                            |
| Subtract Estimated PILOTS for 2020-21 fiscal year        | (\$3,890,529)              |
| Subtract Estimated LIPA "Pilots" for 2020-21 fiscal year | (\$4,985,067)              |
| Carryover from Prior Year per OSC website                |                            |
| Tax Levy Limit                                           | \$203,798,485              |
| Estimated Coming Year Exemptions - Capital               | \$3,666,862                |
| 2020-21 MAXIMUM ALLOWABLE TAX                            |                            |
| LEVY                                                     | \$207,465,347              |
|                                                          | 3.30%                      |