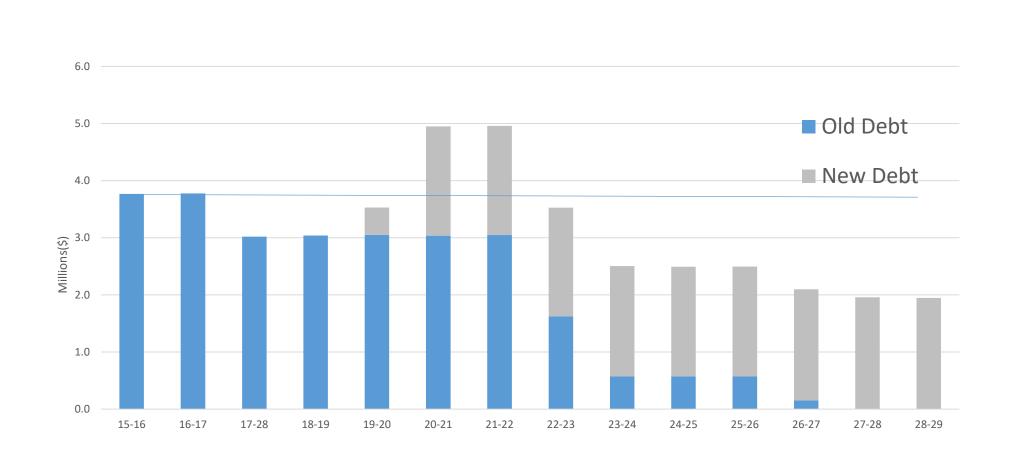

# Draft Budget Detail – Transfer to Capital

| Budget Account   | Description          | 2020-2021<br>Proposed<br>Budget | 2019-2020<br>Adopted<br>Budget | Dollar<br>Change | Percent<br>Change | 2018-2019<br>Actual<br>Expenditure | 2017-18<br>Expense |
|------------------|----------------------|---------------------------------|--------------------------------|------------------|-------------------|------------------------------------|--------------------|
| 9950-900-00-0000 | Trsf to Capital Fund | 2,815,000                       | 2,200,000                      | 615,000          | 27.95%            | 2,596,078                          | 3,335,898          |
| 900 Object S     | ubtotal              | 2,815,000                       | 2,200,000                      | 615,000          | 27.95%            | 2,596,078                          | 3,335,898          |

#### **Preliminary Project List**

- Two library renovations
- Generator for South Woods
- Paving, roof and masonry projects at HS and South Woods
- Pool ventilation system
- HS Dance Studio HVAC

| Budget Account   | Description               | 2020-2021<br>Proposed<br>Budget | 2019-2020<br>Adopted<br>Budget | Dollar<br>Change | Percent<br>Change | 2018-2019<br>Actual<br>Expenditure | 2017-18<br>Expense |
|------------------|---------------------------|---------------------------------|--------------------------------|------------------|-------------------|------------------------------------|--------------------|
| 9901-960-00-0000 | Trsf to Debt Service Fund | 4,948,331                       | 3,949,913                      | 998,418          | 25.28%            | 3,034,408                          | 3,020,306          |
| 960 Object S     | ubtotal                   | 4,948,331                       | 3,949,913                      | 998,418          | 25.28%            | 3,034,408                          | 3,020,306          |