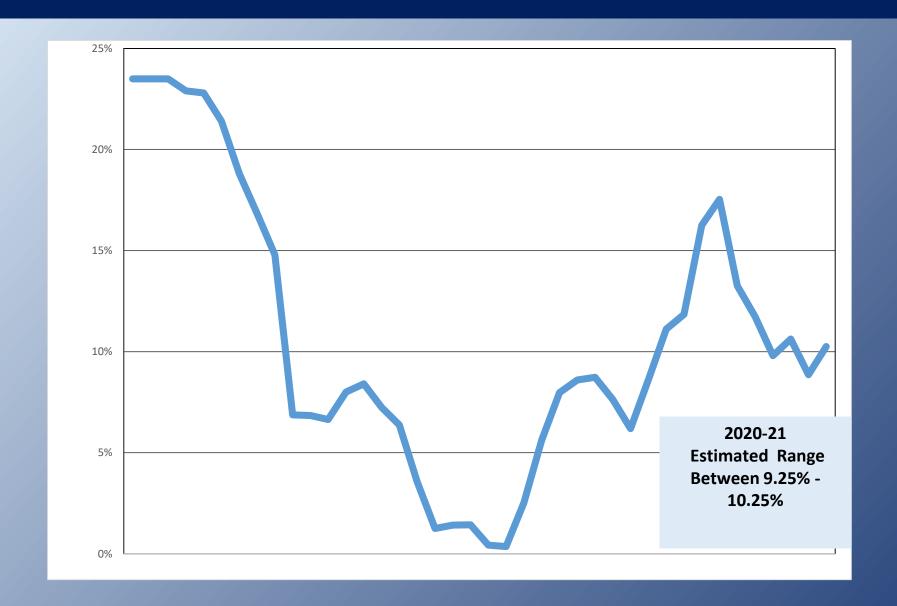

# TRS Rates Historical 1980 – 2020

Employer
Contribution Rate
Increased from
8.86% in 2019-20

1% increase in ECR = \$1.1 million increase in budget