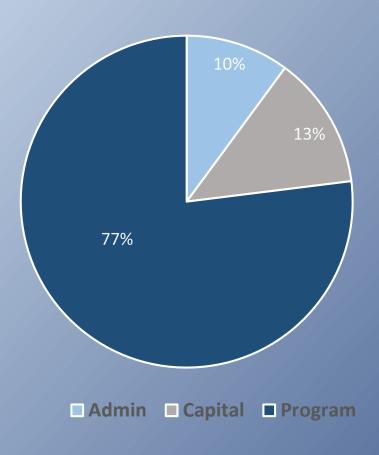

$0           |
| Total Exclusions                                                       | \$3,666,862   |
| Your FYE 2021 Tax Levy Limit, Adjusted for Transfers plus Exclusions   | \$207,465,347 |
| ✓ Total Tax Cap Reserve Amount Used to Reduce FYE 2021 Levy            |               |
| ✓ FYE 2021 Proposed Levy, Net of Reserve                               | \$207,300,000 |
| Difference Between Tax Levy Limit and Proposed Levy                    | \$165,347     |
| ✓ Do you plan to override the Tax Cap for FYE 2021 ?                   | No            |

OSC March 1 deadline for submitting.

BOE adopts budget in April

Tax Cap information is preliminary until the BOE adopts budget

Preliminary results are released from OSC

## Administration Section of Budget

#### **Budget Components**



#### **Administration Function Codes & Areas**

- Board of Education
- District Clerk & Annual Meeting/Budget
   Vote
- Chief School Administrator Office
- Business Office
- Personnel Office
- Public Information Office
- Central and School Level Administrators
- IT Services
- Professional Development
- Auditing
- Legal Services
- Insurance
- Printing & Mailing
- BOCES Administrative Costs

# Administration Code Summary

| Budget Account Description               | 2020-2021<br>Proposed<br>Budget | 2019-2020<br>Adopted<br>Budget | Dollar<br>Change | Percent<br>Change | 2018-2019<br>Actual<br>Expenditure | 2017-18<br>Actual Exp. | 2020-2021<br>Proposed<br>FTE | 2019-2020<br>Current<br>Year FTE |
|------------------------------------------|---------------------------------|-----------------