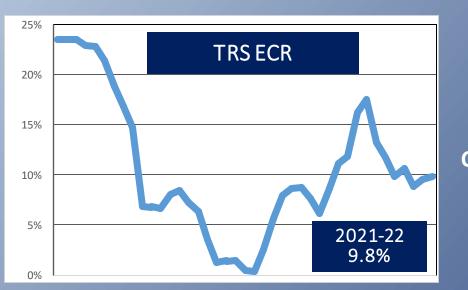

bility Insurance                | 105,000    | 105,000    |           | 0.00%   | 73,753      | 67,279     | 55,783       |
| 9060 Hospital, Medical, Dental Insurance | 30,700,234 | 30,651,664 | 48,570    | 0.16%   | 28,057,957  | 28,073,359 | 28,477,642   |
| 9065 Dental                              | 905,000    | 905,000    |           | 0.00%   | 653,274     | 884,211    | 757,948      |
| 9070 Union Welfare Benefits              | 225,000    | 225,000    |           | 0.00%   | 225,000     | 225,000    | 225,000      |
| 9089 Other                               | 299,200    | 355,200    | -56,000   | -15.77% | 318,715     | 244, 153   | 260,797      |
| Total General Fund                       | 57,774,235 | 56,379,975 | 1,394,260 | 2.47%   | 51,902,992  | 53,462,519 | 50,928,990   |



Employer Contribution Rate was 9.53% in 2020-21

### Draft Budget Detail – Benefits

#### Continued Use of Reserves to Support Budget

|                                          | 2021-2022<br>Proposed | 2020-2021<br>Adopted | Dollar    |
|------------------------------------------|-----------------------|----------------------|-----------|
| Budget Account Description               | Budget                | Budget               | Change    |
| 9010 State Retirement                    | 3,445,000             | 3,000,000            | 445,000   |
| 9020 Teachers' Retirement                | 11,120,514            | 10,590,935           | 529,579   |
| 9030 Social Security                     | 9,840,000             | 9,549,178            | 280,824   |
| 9040 Workers' Compensation