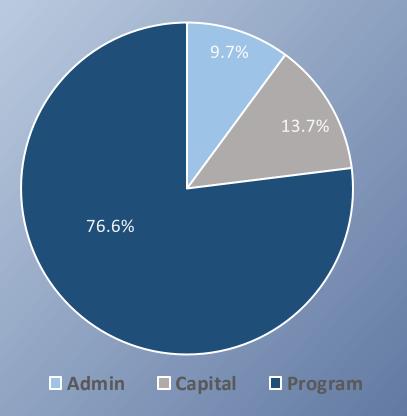

#### **Budget Components**

# Program Codes Summary

| Budget Account                  | Description                                                                                                    | 2021-2022<br>Proposed<br>Budget | 2020-2021<br>Adopted<br>Budget | Dollar<br>Change | Percent<br>Change | 2019-2020<br>Actual<br>Expenditure | 2018-19<br>Expense | 2017-18<br>Expense | 2021-2022<br>Proposed<br>FTE | 2020-2021<br>Current<br>Year FTE |
|---------------------------------|----------------------------------------------------------------------------------------------------------------|---------------------------------|--------------------------------|------------------|-------------------|------------------------------------|--------------------|--------------------|------------------------------|----------------------------------|
| 2110 Teaching-Regular Schoo     | l .                                                                                                            | 79,821,932                      | 77,152,388                     | 2,669,544        | 3.46%             | 74,036,513                         | 74,302,542         | 72,507,716         | 700.7960                     | 700.7960                         |
| 2250 Prg For Sdnts w/Disabil-   | Med Elgble                                                                                                     | 30, 153, 774                    | 29,956,047                     | 197,727          | 0.66%             | 27,817,779                         | 27,504,093         | 26,529,397         | 257.4811                     | 257.4811                         |
| 2280 Occupational Education(    | Grades 9-12)                                                                                                   | 420,000                         | 410,000                        | 10,000           | 2.44%             | 414,113                            | 408,774            | 380,409            |                              |                                  |
| 2310 Continuing Education       |                                                                                                                | 118,752                         | 118,611                        | 141              | 0.12%             | 90,625                             | 96,380             | 132,745            |                              |                                  |
| 2320 Summer School              |                                                                                                                | 800,258                         | 397,258                        | 403,000          | 101.45%           | 396,133                            | 345,265            | 354,012            |                              |                                  |
| 2610 School Library & AV        |                                                                                                                | 2,669,788                       | 2,559,499                      | 110,289          | 4.31%             | 2,479,425                          | 2,528,789          | 2,382,680          | 26.0000                      | 26.0000                          |
| 2630 Computer Assisted Instr    | uction                                                                                                         | 3,636,105                       | 3,274,732                      | 361,373          | 11.04%            | 3,080,258                          | 3,049,918          | 2,792,301          | 2.0000                       | 2.0000                           |
| 2805 Attendance-Regular Sch     | pol loc                                                                                                        | 256,229                         | 247,149                        | 9,080            | 3.67%             | 225,981                            | 226,926            | 198,710            | 4.5000                       | 4.5000                           |
| 2810 Guidance-Regular Schoo     | al de la constante de la const | 3,271,577                       | 3,060,288                      | 211,289          | 6.90%             | 3,063,911                          | 3,036,929          | 2,908,356          | 26.0000                      | 26.0000                          |
| 2815 Health Srvcs-Regular Sc    | hool                                                                                                           | 1,762,219                       | 1,440,578                      | 321,641          | 22.33%            | 1,509,944                          | 1,397,750          | 1,303,179          | 19.0000                      | 19.0000                          |
| 2820 Psychological Srvcs-Reg    | ) Schl                                                                                                         | 2,703,095                       | 2,698,100                      | 4,995            | 0.19%             | 2,565,731                          | 2,590,728          | 2,445,647          | 20.5000                      | 20.5000                          |
| 2825 Social Work Srvcs-Regu     | lar School                                                                                                     | 331,317                         | 214,655                        | 116,662          | 54.35%            | 232,420                            | 104,012            | 97,157             | 3.0000                       | 2.0000                           |
| 2850 Co-Curricular Activ-Reg    | Schl                                                                                                           | 1,673,694                       | 1,656,045                      | 17,649           | 1.07%             | 1,270,649                          | 1,506,526          | 1,432,548          |                              |                                  |
| 2855 Interscholastic Athletics- | Reg Schl                                                                                                       | 2,408,589                       | 2,348,329                      | 60,260           | 2.57%             | 1,835,315                          | 2,230,103          | 2,065,731          | 2.0000                       | 2.0000                           |
| 2989 Potential COVID Related    | d Expenses                                                                                                     |                                 | 2,000,000                      | -2,000,000       | -100.00%          |                                    |                    |                    |                              |                                  |
| 5510 District Transportation S  | ervices                                                                                                        | 247,722                         | 244,788                        | 2,934            | 1.20%             | 223,207                            | 219,440            | 190,578            | 3.4000                       | 3.4000                           |
| 5540 Contract Transportation-   | Med Elgble                                                                                                     | 10,689,367                      | 10,318,138                     | 371,231          | 3.60%             | 8,215,519                          | 9,766,934          | 9,374,877          |                              |                                  |
| 5581 Transportation from Boo    | 66                                                                                                             |                                 |                                |                  | 0.00%             |                                    | 6,395              |                    |                              |                                  |
| 7140 Recreation                 |                                                                                                                | 297,127                         | 291,221                        | 5,906            | 2.03%             | 228,231                            | 274,700            | 256,243            |                              |                                  |
| 8070 Census                     |                                                                                                                | 18,750                          | 18,750                         |                  | 0.00%             | 14,879                             | 14,873             | 22,295             |                              |                                  |
| Total General Fund              |                                                                                                                | 141,280,295                     | 138,406,574                    | 2,873,721        | 2.08%             | 127,680,611                        | 129,611,077        | 125,374,581        | 1,064.6771                   | 1,063.6771                       |